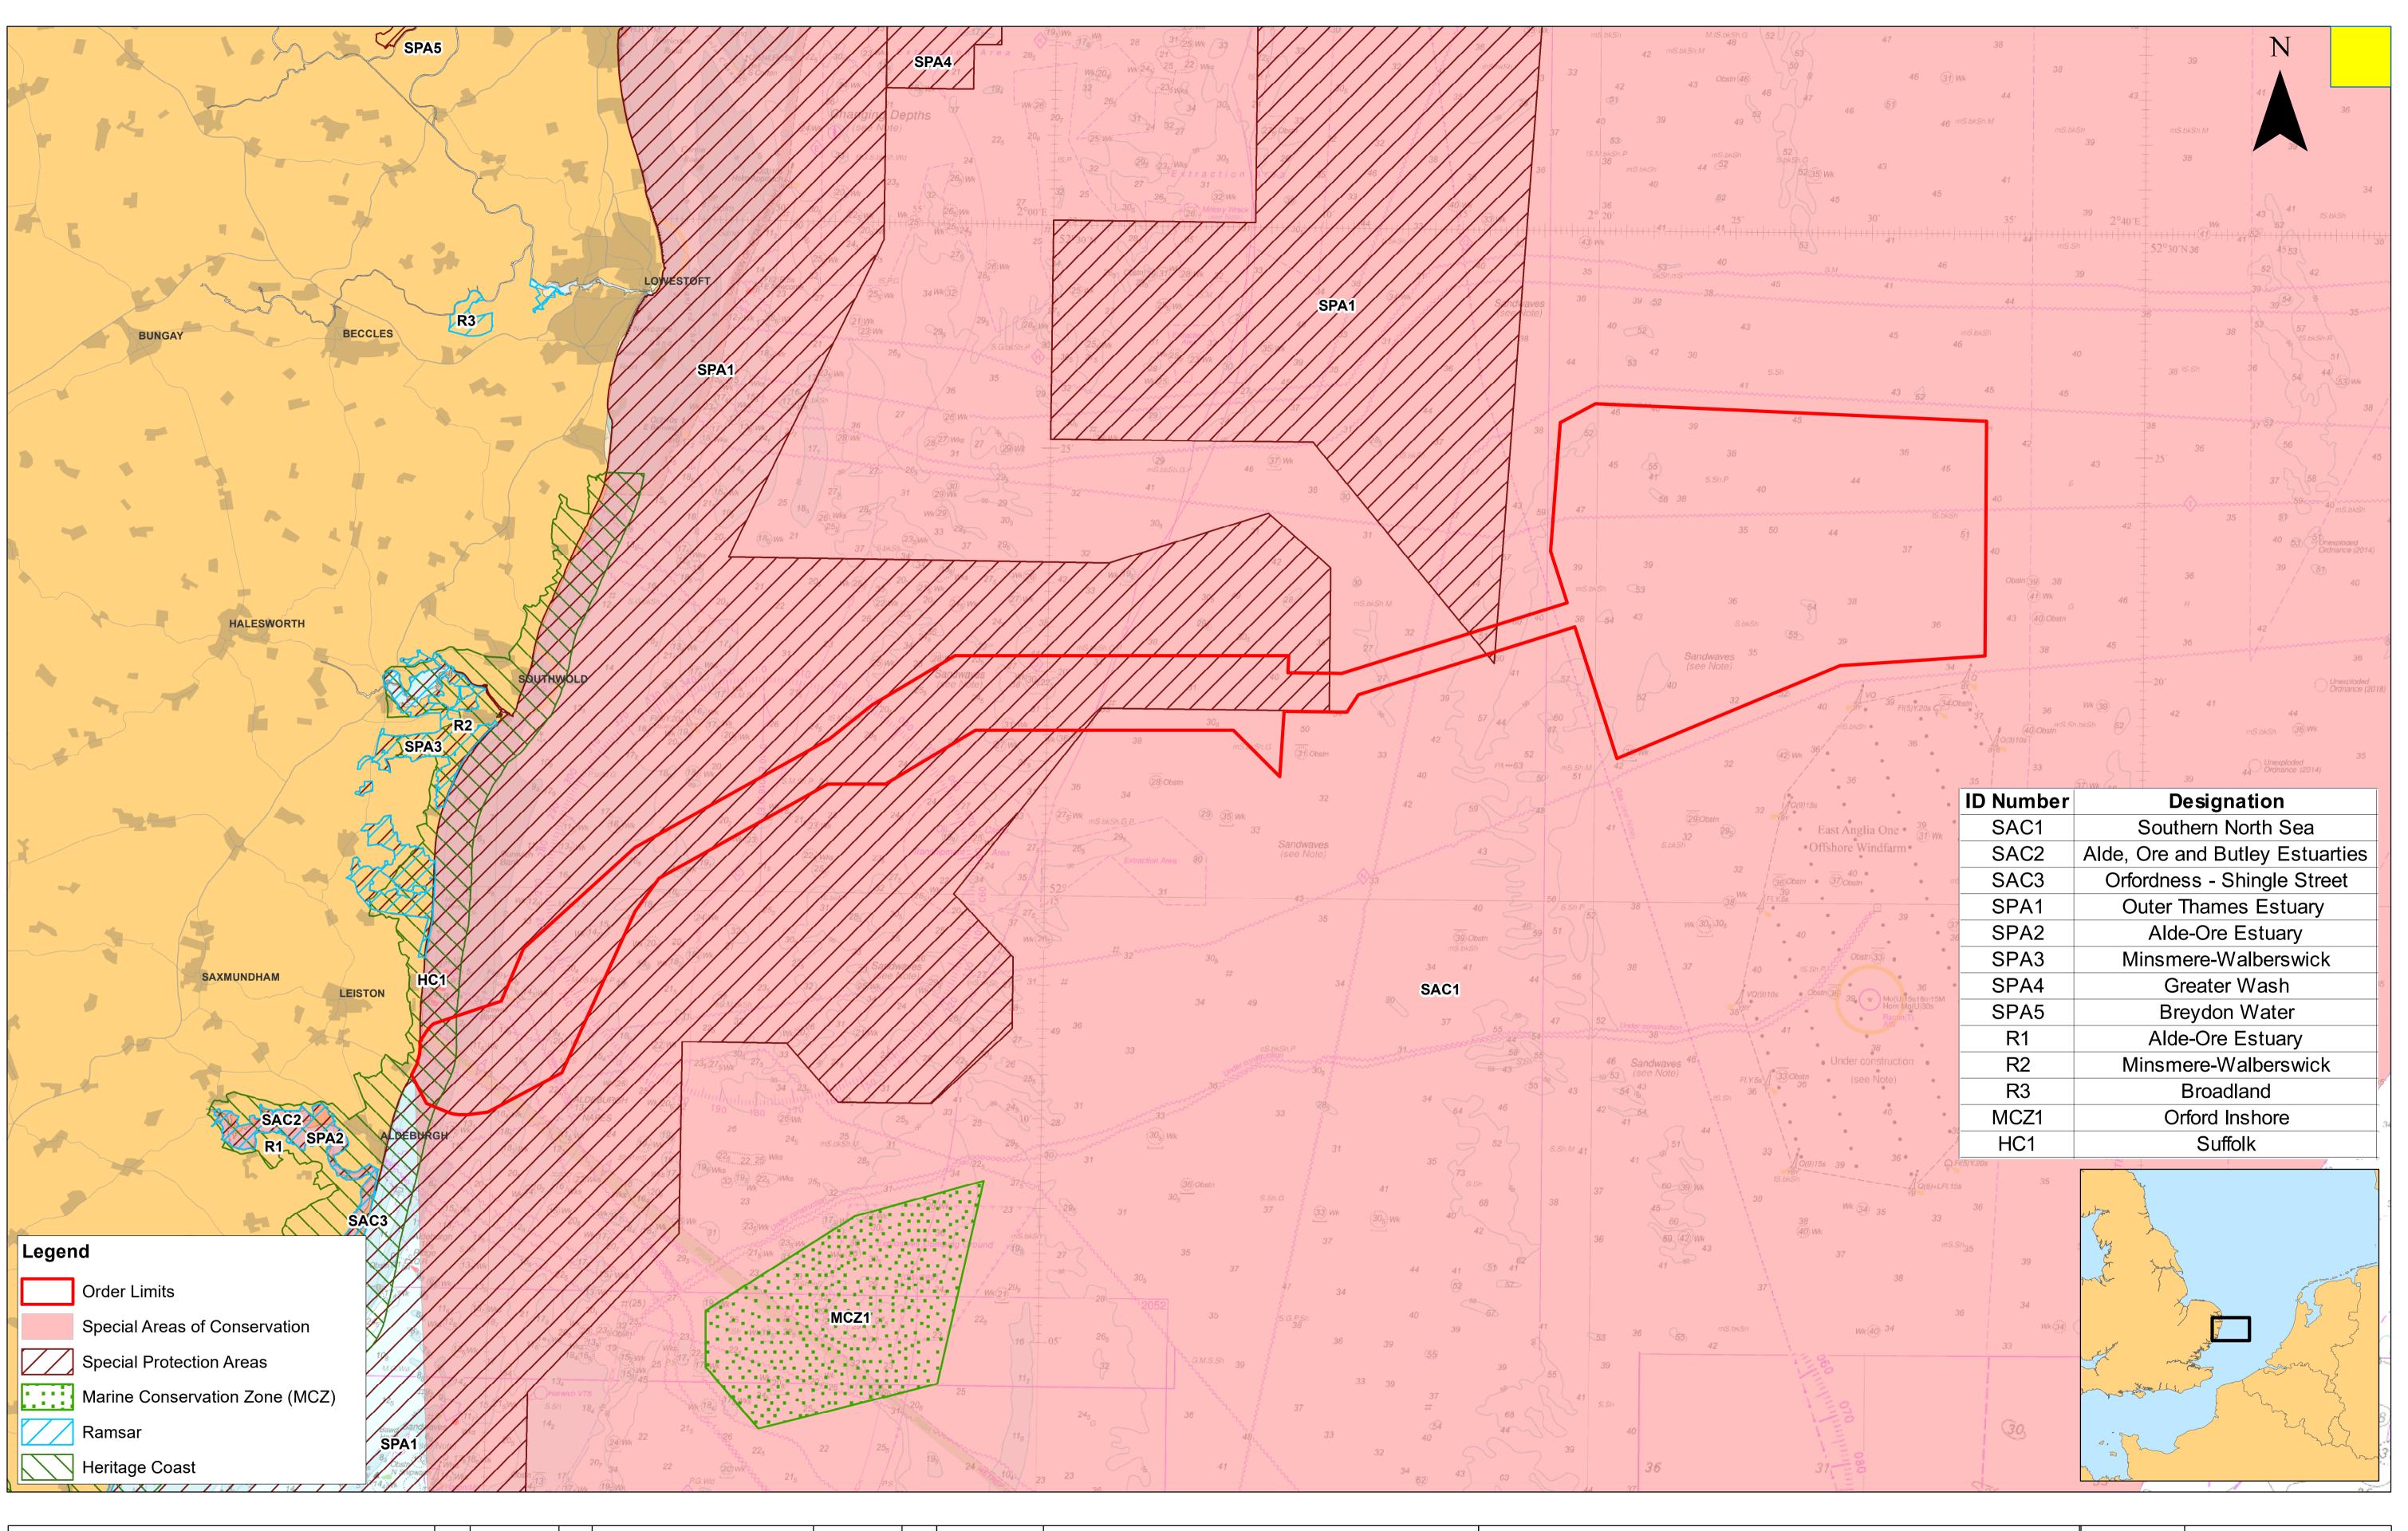

## East Anglia ONE North Offs

Plan of Statutory / Non-Statutory of Nature Conservation (offshore Sheet Number: Sheet 1 of 1

| shore Wind Farm     | Drg No  | EA1N-DEV-DRG-IBR-001008 |                      |  |  |
|---------------------|---------|-------------------------|----------------------|--|--|
| y Sites or Features | Rev     | 2                       | WGS 1984<br>Zone 31N |  |  |
| re)                 | Date    | 15/06/21                |                      |  |  |
| ,                   | APFP Re | Doc ref: 2.8.1          |                      |  |  |